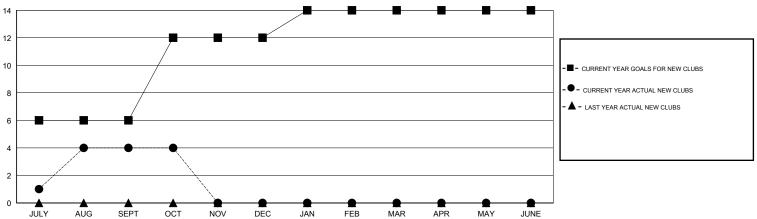

## GOALS AND ACTUAL NEW CLUBS CUMULATIVE

| DROPPED CLUBS: 1 |     | 26 CLUBS OF 55 ADDED 1 OR MORE<br>NEW MEMBERS | GENDER DISTRIBUTION  |                |       |
|------------------|-----|-----------------------------------------------|----------------------|----------------|-------|
|                  |     |                                               | MALE                 | 1,522 (73.85%) |       |
| DROPPED MEMBERS  |     |                                               | FEMALE               | 539 (26.15%)   |       |
| DECEASED         | 4   | ASSESSMENT DATA                               |                      |                | 4 000 |
| CLUB CANCELLED   | 0   |                                               | ,                    |                | 1,029 |
| OTHER            | 243 |                                               |                      |                | 490   |
| TOTAL            | 247 |                                               | NON-HEAD OF HOUSEHOL | D              | 539   |