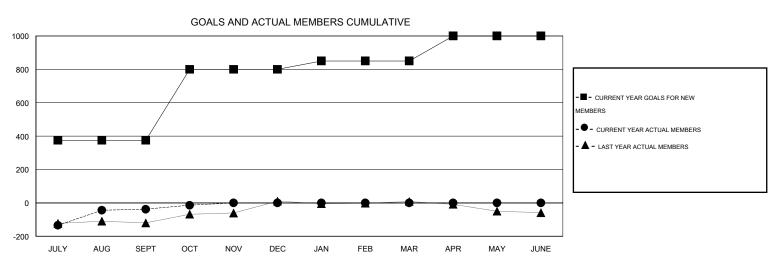

## GOALS AND ACTUAL NEW CLUBS CUMULATIVE

| DROPPED CLUBS: 1 |     | 26 CLUBS OF 55 ADDED 1 OR MORE<br>NEW MEMBERS | GENDER DISTRIBUTION  |                |       |
|------------------|-----|-----------------------------------------------|----------------------|----------------|-------|
|                  |     |                                               | MALE                 | 1,522 (73.85%) |       |
| DROPPED MEMBERS  |     |                                               | FEMALE               | 539 (26.15%)   |       |
| DECEASED         | 4   | ASSESSMENT DATA                               |                      |                | 4 000 |
| CLUB CANCELLED   | 0   |                                               | ,                    |                | 1,029 |
| OTHER            | 243 |                                               |                      |                | 490   |
| TOTAL            | 247 |                                               | NON-HEAD OF HOUSEHOL | D              | 539   |