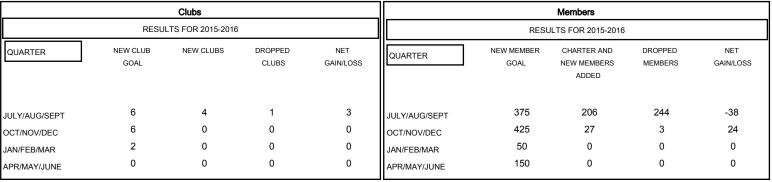

## GOALS AND ACTUAL NEW CLUBS CUMULATIVE

| DROPPED CLUBS: 1 |     | 26 CLUBS OF 55 ADDED 1 OR MORE<br>NEW MEMBERS | GENDER DISTRIBUTION  |                |       |
|------------------|-----|-----------------------------------------------|----------------------|----------------|-------|
|                  |     |                                               | MALE                 | 1,522 (73.85%) |       |
| DROPPED MEMBERS  |     |                                               | FEMALE               | 539 (26.15%)   |       |
| DECEASED         | 4   | ASSESSMENT DATA                               |                      |                | 4 000 |
| CLUB CANCELLED   | 0   |                                               | ,                    |                | 1,029 |
| OTHER            | 243 |                                               |                      |                | 490   |
| TOTAL            | 247 |                                               | NON-HEAD OF HOUSEHOL | D              | 539   |